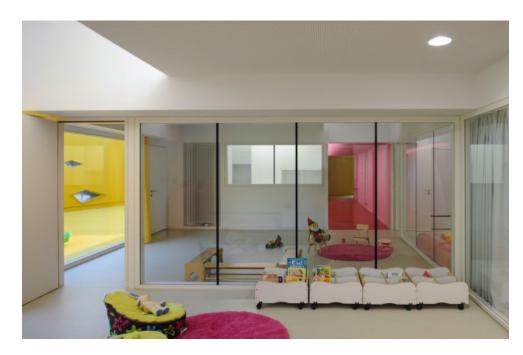

# ART AND CONFERENCE CENTRE, INTER-GENERATION CENTRE, AND TOURIST OFFICE

Architekt: Dominique Coulon et associés

Baujahr: 2016

Ort: Venarey-Les Laumes, Burgundy

## -2.200 square meters

The building, designated a centre for rural excellence, contains a number of different initiatives, including a tourist office, a conference and culture hall, a day nursery, and areas for older people. Our task was to bring all these very different initiatives together in a single dynamic unit.

(Quelle: http://coulon-architecte.fr/projet/532/venarey-les-laumes)

Grundrisse und Bilder