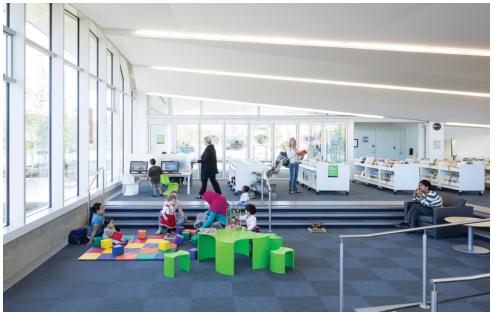

## MILLWOODS LIBRARY SENIORS' CENTRE AND MULTICULTURAL FACILITY

Architekt: HCMA Architecture + Design, Dub Architects Ltd. PFS Studio

Baujahr:

Ort: Edmonton, Alberta

- -23.500 square feet
- -large multi-purpose programm space
- -full kitchen and dining area for up to 30 people
- -lounging areas
- -2 meeting rooms
- -arts room
- -office space