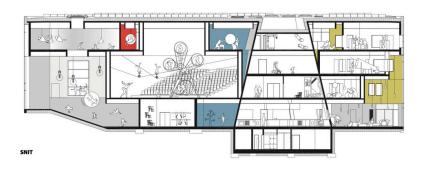

# ART AND CONFERENCE CENTRE, INTER-GENERATION CENTRE, AND TOURIST OFFICE

Architekt: Dominique Coulon et associés

Baujahr: 2016

Ort: Venarey-Les Laumes, Burgundy

## -2.200 square meters

The building, designated a centre for rural excellence, contains a number of different initiatives, including a tourist office, a conference and culture hall, a day nursery, and areas for older people. Our task was to bring all these very different initiatives together in a single dynamic unit.

(Quelle: http://coulon-architecte.fr/projet/532/venarey-les-laumes)

Grundrisse und Bilder