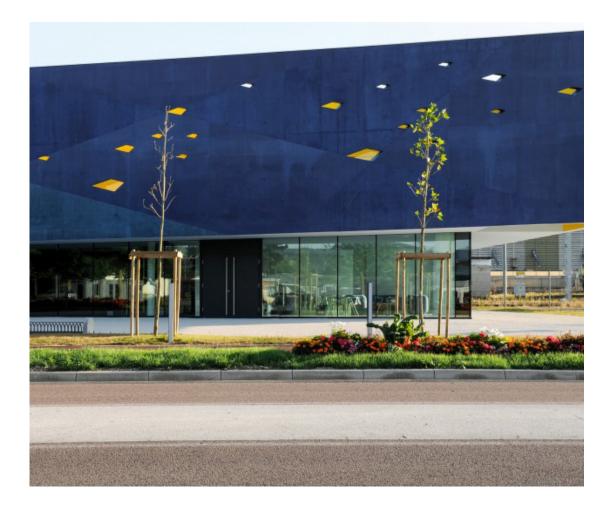

#### **KU. BE HOUSE OF CULTURE IN MOVEMENT**

Architekt: MVRDV, ADEPT

Baujahr: 2016

Ort: Frederiksberg, Denmark

### -3.200 square meters

Ku.Be House of Culture in Movement was designed for the municipality of Frederiksberg as a focal point for both the immediate community and also the wider area of Copenhagen; one that the people themselves could take ownership of and that would evolve its programme based on the specific wants and needs of its users. The project is a new typology, developed out of the response to a brief that solely asked for a building that would bring people together and improve the quality of life. In reply MVRDV and ADEPT answered with one that blends theatre, sport and learning into a space where body and mind are activated to promote a more healthy life for everyone, regardless of age, ability or interest; creating links between people that wouldn't otherwise connect with each other.

(Quelle: http://www.archdaily.com/794532/ke-house-of-culture-in-movement-mvrdv-plus-adept)

Entwerfen 3 - Ubung 1: Recherche Laura Einfalt