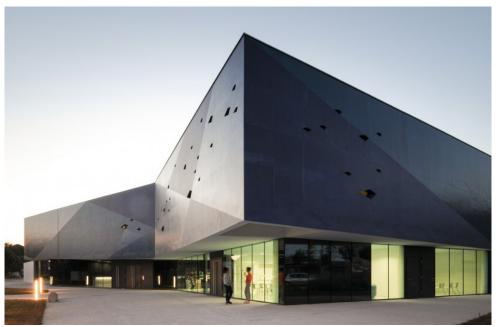

#### **KU. BE HOUSE OF CULTURE IN MOVEMENT**

Architekt: MVRDV, ADEPT

Baujahr: 2016

Ort: Frederiksberg, Denmark

### -3.200 square meters

Ku.Be House of Culture in Movement was designed for the municipality of Frederiksberg as a focal point for both the immediate community and also the wider area of Copenhagen; one that the people themselves could take ownership of and that would evolve its programme based on the specific wants and needs of its users. The project is a new typology, developed out of the response to a brief that solely asked for a building that would bring people together and improve the quality of life. In reply MVRDV and ADEPT answered with one that blends theatre, sport and learning into a space where body and mind are activated to promote a more healthy life for everyone, regardless of age, ability or interest; creating links between people that wouldn't otherwise connect with each other.

(Quelle: http://www.archdaily.com/794532/ke-house-of-culture-in-movement-mvrdv-plus-adept)

Entwerfen 3 - Ubung 1: Recherche Laura Einfalt