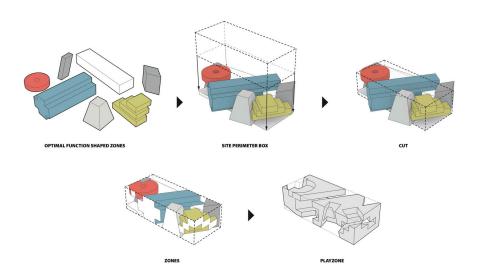

# ART AND CONFERENCE CENTRE, INTER-GENERATION CENTRE, AND TOURIST OFFICE

Architekt: Dominique Coulon et associés

Baujahr: 2016

Ort: Venarey-Les Laumes, Burgundy

## -2.200 square meters

The building, designated a centre for rural excellence, contains a number of different initiatives, including a tourist office, a conference and culture hall, a day nursery, and areas for older people. Our task was to bring all these very different initiatives together in a single dynamic unit.

(Quelle: http://coulon-architecte.fr/projet/532/venarey-les-laumes)

Grundrisse und Bilder