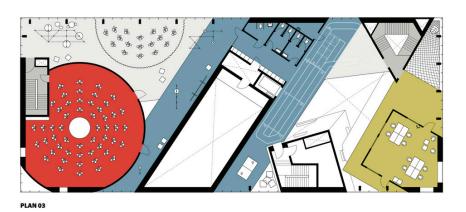

#### **KU. BE HOUSE OF CULTURE IN MOVEMENT**

Architekt: MVRDV, ADEPT

Baujahr: 2016

Ort: Frederiksberg, Denmark

### -3.200 square meters

Ku.Be House of Culture in Movement was designed for the municipality of Frederiksberg as a focal point for both the immediate community and also the wider area of Copenhagen; one that the people themselves could take ownership of and that would evolve its programme based on the specific wants and needs of its users. The project is a new typology, developed out of the response to a brief that solely asked for a building that would bring people together and improve the quality of life. In reply MVRDV and ADEPT answered with one that blends theatre, sport and learning into a space where body and mind are activated to promote a more healthy life for everyone, regardless of age, ability or interest; creating links between people that wouldn't otherwise connect with each other.