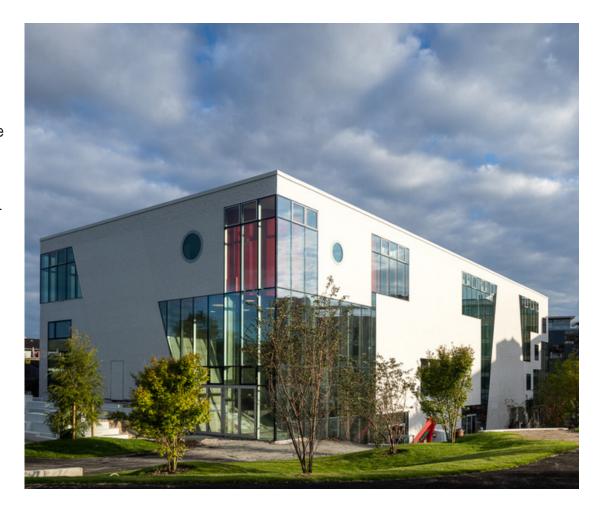

#### **KU. BE HOUSE OF CULTURE IN MOVEMENT**

Architekt: MVRDV, ADEPT

Baujahr: 2016

Ort: Frederiksberg, Denmark

### -3.200 square meters

Ku.Be House of Culture in Movement was designed for the municipality of Frederiksberg as a focal point for both the immediate community and also the wider area of Copenhagen; one that the people themselves could take ownership of and that would evolve its programme based on the specific wants and needs of its users. The project is a new typology, developed out of the response to a brief that solely asked for a building that would bring people together and improve the quality of life. In reply MVRDV and ADEPT answered with one that blends theatre, sport and learning into a space where body and mind are activated to promote a more healthy life for everyone, regardless of age, ability or interest; creating links between people that wouldn't otherwise connect with each other.

(Quelle: http://www.archdaily.com/794532/ke-house-of-culture-in-movement-mvrdv-plus-adept)

Entwerfen 3 - Ubung 1: Recherche Laura Einfalt