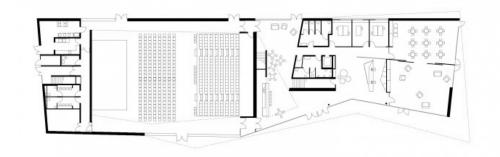

# ART AND CONFERENCE CENTRE, INTER-GENERATION CENTRE, AND TOURIST OFFICE

Architekt: Dominique Coulon et associés

Baujahr: 2016

Ort: Venarey-Les Laumes, Burgundy

## -2.200 square meters

The building, designated a centre for rural excellence, contains a number of different initiatives, including a tourist office, a conference and culture hall, a day nursery, and areas for older people. Our task was to bring all these very different initiatives together in a single dynamic unit.

(Quelle: http://coulon-architecte.fr/projet/532/venarey-les-laumes)

Grundrisse und Bilder