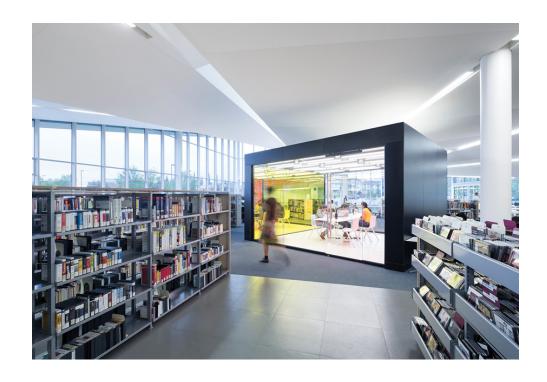

## MILLWOODS LIBRARY SENIORS' CENTRE AND MULTICULTURAL FACILITY

Architekt: HCMA Architecture + Design, Dub Architects Ltd. PFS Studio

Baujahr:

Ort: Edmonton, Alberta

- -23.500 square feet
- -large multi-purpose programm space
- -full kitchen and dining area for up to 30 people
- -lounging areas
- -2 meeting rooms
- -arts room
- -office space