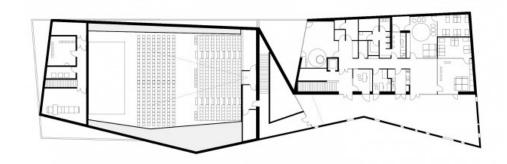

# ART AND CONFERENCE CENTRE, INTER-GENERATION CENTRE, AND TOURIST OFFICE

Architekt: Dominique Coulon et associés

Baujahr: 2016

Ort: Venarey-Les Laumes, Burgundy

## -2.200 square meters

The building, designated a centre for rural excellence, contains a number of different initiatives, including a tourist office, a conference and culture hall, a day nursery, and areas for older people. Our task was to bring all these very different initiatives together in a single dynamic unit.

(Quelle: http://coulon-architecte.fr/projet/532/venarey-les-laumes)

Grundrisse und Bilder