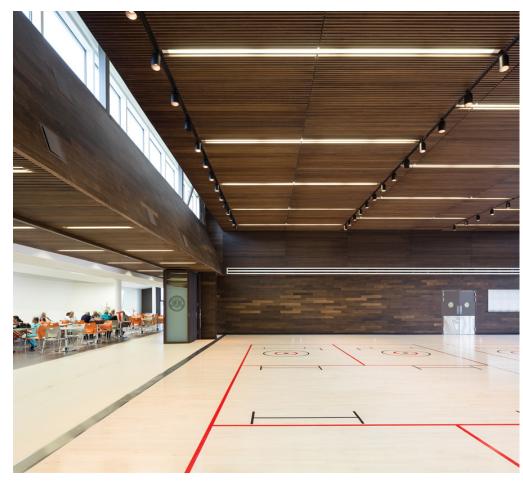

## MILLWOODS LIBRARY SENIORS' CENTRE AND MULTICULTURAL FACILITY

Architekt: HCMA Architecture + Design, Dub Architects Ltd. PFS Studio

Baujahr:

Ort: Edmonton, Alberta

- -23.500 square feet
- -large multi-purpose programm space
- -full kitchen and dining area for up to 30 people
- -lounging areas
- -2 meeting rooms
- -arts room
- -office space

Bilder Innen