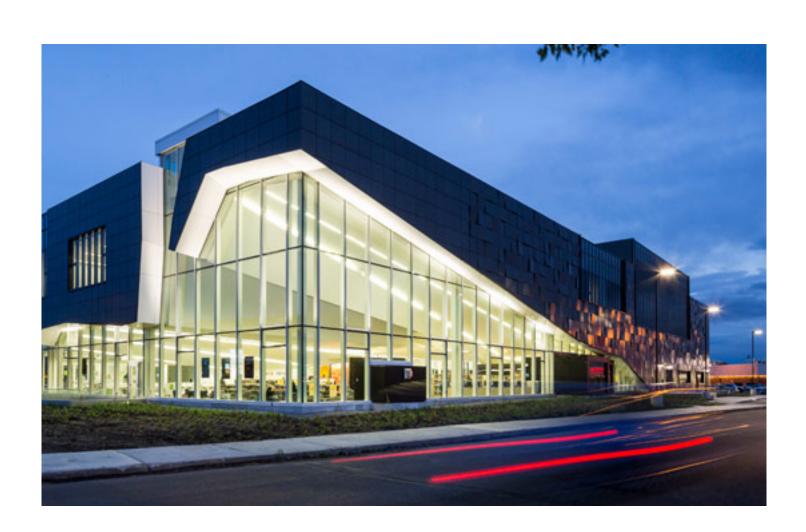

## MILLWOODS LIBRARY SENIORS' CENTRE AND MULTICULTURAL FACILITY

Architekt: HCMA Architecture + Design, Dub Architects Ltd. PFS Studio

Baujahr:

Ort: Edmonton, Alberta

- -23.500 square feet
- -large multi-purpose programm space
- -full kitchen and dining area for up to 30 people
- -lounging areas
- -2 meeting rooms
- -arts room
- -office space